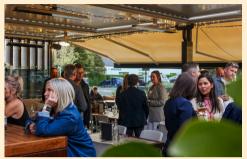

#### **Outdoor Louvres**

This sheltered & heated outdoor area can hold 45 people seated and 60 people seated and standing with canapé menus from \$45 per person.

\*Private use of an area requires a \$500 minimum spend which will be deducted from the final bill.