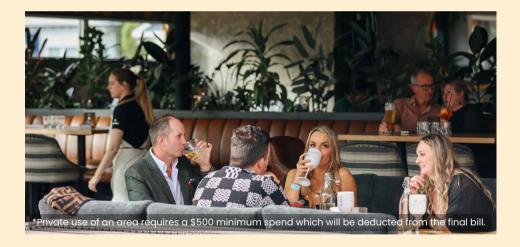

#### **Outdoor Louvres**

This sheltered & heated outdoor area can hold 45 people seated and 60 people seated and standing with canapé menus from \$45 per person.

\*Private use of an area requires a \$500 minimum spend which will be deducted from the final bill.